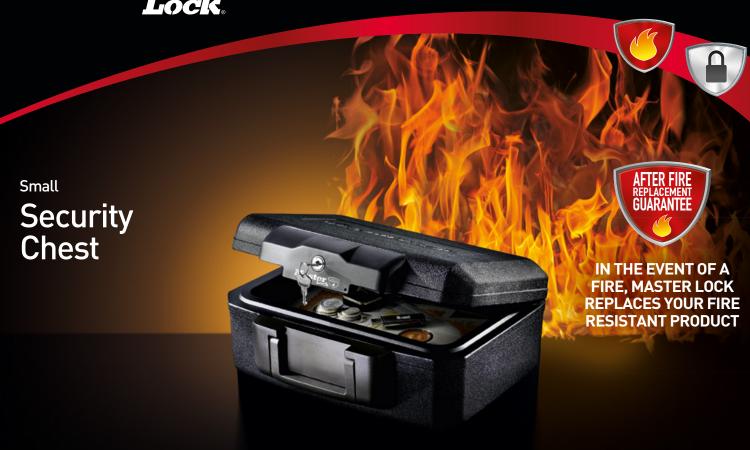

Compact and versatile, the Master Lock Small Security Chest protects your family's most important paper documents, media, and valuables from **fire** damage. The integrated handle make the chest easy to carry.

## Special features

| Product number                    | L1200                                                                                                                                                                                                                                   |
|-----------------------------------|-----------------------------------------------------------------------------------------------------------------------------------------------------------------------------------------------------------------------------------------|
| Description                       | Small Security Chest                                                                                                                                                                                                                    |
| Protection against fire           | UL/ETL verified 30 minutes fire protection for documents, official papers and digital media (CD's, USB sticks) up to 843°C                                                                                                              |
| Locking system                    | Key lock – includes 2 keys                                                                                                                                                                                                              |
| Features                          | <ul> <li>Privacy key lock keeps documents and valuables away from prying eyes and prevents the lid from opening in the event of a fire</li> <li>Carrying handle</li> <li>Can be bolted down (mounting hardware not included)</li> </ul> |
| Construction                      | Proprietary fire resistant construction                                                                                                                                                                                                 |
| Colour                            | Black                                                                                                                                                                                                                                   |
| Dimensions                        | Exterior (H x W x D): Interior (H x W x D): 15.5 cm x 36.2 cm x 28.4 cm 8.9 cm x 30.5 cm x 19.1 cm                                                                                                                                      |
| Capacity, Weight W/o<br>Packaging | 5.2 litres / 6 kg                                                                                                                                                                                                                       |