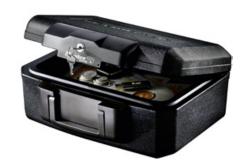

Compact and versatile, the Master Lock Small Security Chest protects your family's most important paper documents, media, and valuables from **fire** damage. The integrated handle make the chest easy to carry.

## Special features

| Product number                    | L1200                                                                                                                                                                                                                                   |
|-----------------------------------|-----------------------------------------------------------------------------------------------------------------------------------------------------------------------------------------------------------------------------------------|
| Description                       | Small Security Chest                                                                                                                                                                                                                    |
| Protection against fire           | UL/ETL verified 30 minutes fire protection for documents, official papers and digital media (CD's, USB sticks) up to 843°C                                                                                                              |
| Locking system                    | Key lock – includes 2 keys                                                                                                                                                                                                              |
| Features                          | <ul> <li>Privacy key lock keeps documents and valuables away from prying eyes and prevents the lid from opening in the event of a fire</li> <li>Carrying handle</li> <li>Can be bolted down (mounting hardware not included)</li> </ul> |
| Construction                      | Proprietary fire resistant construction                                                                                                                                                                                                 |
| Colour                            | Black                                                                                                                                                                                                                                   |
| Dimensions                        | Exterior (H x W x D): Interior (H x W x D): 15.5 cm x 36.2 cm x 28.4 cm 8.9 cm x 30.5 cm x 19.1 cm                                                                                                                                      |
| Capacity, Weight W/o<br>Packaging | 5.2 litres / 6 kg                                                                                                                                                                                                                       |