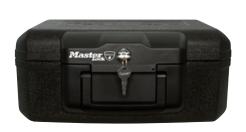

Compact and versatile, the Master Lock Small Security Chest protects your family's most important paper documents, media, and valuables from **fire** damage. The integrated handle make the chest easy to carry.

## Special features

| Product number                    | L1200                                                                                                                                                                                                                                   |
|-----------------------------------|-----------------------------------------------------------------------------------------------------------------------------------------------------------------------------------------------------------------------------------------|
| Description                       | Small Security Chest                                                                                                                                                                                                                    |
| Protection against fire           | UL/ETL verified 30 minutes fire protection for documents, official papers and digital media (CD's, USB sticks) up to 843°C                                                                                                              |
| Locking system                    | Key lock – includes 2 keys                                                                                                                                                                                                              |
| Features                          | <ul> <li>Privacy key lock keeps documents and valuables away from prying eyes and prevents the lid from opening in the event of a fire</li> <li>Carrying handle</li> <li>Can be bolted down (mounting hardware not included)</li> </ul> |
| Construction                      | Proprietary fire resistant construction                                                                                                                                                                                                 |
| Colour                            | Black                                                                                                                                                                                                                                   |
| Dimensions                        | Exterior (H x W x D): Interior (H x W x D): 15.5 cm x 36.2 cm x 28.4 cm 8.9 cm x 30.5 cm x 19.1 cm                                                                                                                                      |
| Capacity, Weight W/o<br>Packaging | 5.2 litres / 6 kg                                                                                                                                                                                                                       |